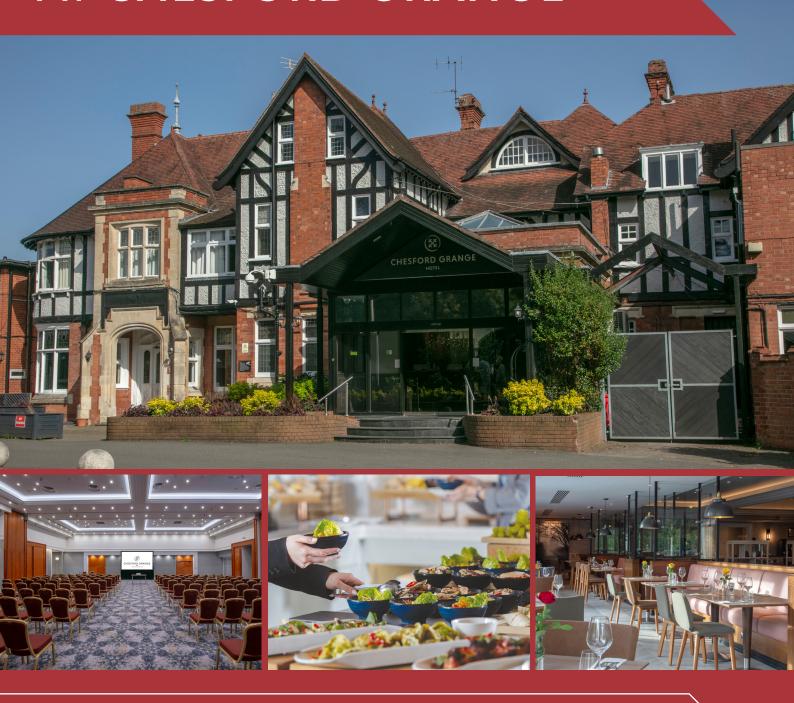

## THE PERFECT VENUE IN THE HEART OF THE COUNTRY

Chesford Grange Hotel is a versatile venue located in the heart of the country with easy access to Warwick, Coventry and Birmingham.

The self-contained Warwickshire conference centre is recently refurbished and offers an ideal setting for entertaining events for up to 700 people, or more intimate meetings. The ideal venue for charity balls, fundraising events, prestigious award ceremonies or private dining events, choose from 12 flexible meeting and event spaces which can be set up to suit your needs.