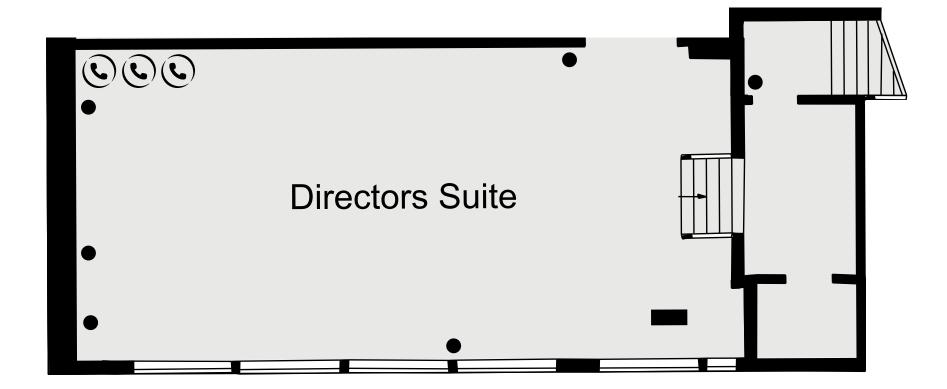

- Single 13amp Power Point
- Double 13amp Power Point
- C Telephone Socket
- ( Wheelchair Access

LOWER GROUND FLOOR

**GROUND FLOOR** 

FIRST FLOOR

# CAPACITIES

| Meeting Room             | Floor | Theatre | Cabaret | Classroom | Boardroom | Banquet | U-Shape | Dinner<br>Dance |
|--------------------------|-------|---------|---------|-----------|-----------|---------|---------|-----------------|
| The Kenilworth Suite     | G     | 700     | 360     | 360       | n/a       | 450     | n/a     | 390             |
| The Stratford            | G     | 180     | 96      | 100       | 40        | 150     | 50      | 120             |
| Kenilworth 1 & 2         | G     | 340     | 200     | 200       | n/a       | 300     | n/a     | 240             |
| Kenilworth 2 & 3         | G     | 500     | n/a     | 260       | n/a       | 350     | n/a     | 290             |
| Kenilworth 2 or 3        | G     | 220     | 120     | 120       | n/a       | 150     | n/a     | 120             |
| Kenilworth 1             | G     | 140     | 80      | 80        | n/a       | 100     | n/a     | n/a             |
| The Avon Suite           | G     | 100     | 64      | 60        | 40        | n/a     | 40      | 60              |
| The Directors Suite      | lst   | n/a     | n/a     | n/a       | 14        | n/a     | n/a     | n/a             |
| The Hamlet               | LG    | 60      | 48      | 40        | 30        | n/a     | 30      | 30              |
| The Oberon               | LG    | 30      | 24      | 20        | 18        | n/a     | 16      | n/a             |
| The Othello              | LG    | 100     | 64      | 60        | 40        | n/a     | 40      | 80              |
| The Propspero            | LG    | 30      | n/a     | 20        | 18        | n/a     | 16      | n/a             |
| The Keats                | lst   | n/a     | n/a     | n/a       | 6         | n/a     | n/a     | n/a             |
| The Stoneleigh           | G     | 30      | 24      | 20        | 18        | 18      | 16      | n/a             |
| The Warwick              | G     | 30      | n/a     | 20        | 18        | 18      | 16      | n/a             |
| The Stoneleigh & Warwick | G     | 70      | 40      | n/a       | 40        | 60      | n/a     | 40              |