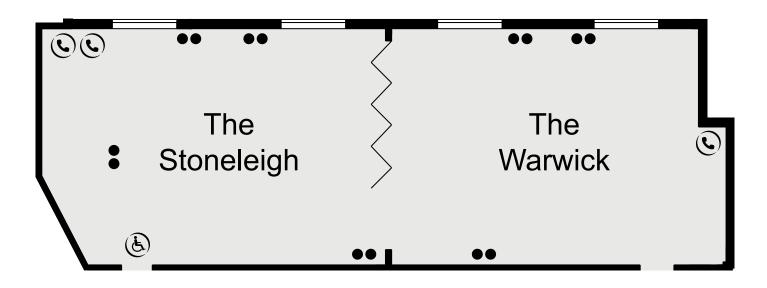

- Single 13amp Power Point
- Double 13amp Power Point
- C Telephone Socket
- ( Wheelchair Access

- KEY
- Single 13amp Power Point
- Double 13amp Power Point
- C Telephone Socket
- (E) Wheelchair Access

- Single 13amp Power Point
- Double 13amp Power Point
- C Telephone Socket
- ( Wheelchair Access

- Single 13amp Power Point
- Double 13amp Power Point
- C Telephone Socket
- (E) Wheelchair Access

- Single 13amp Power Point
- Double 13amp Power Point
- C Telephone Socket
- ( Wheelchair Access
- Chandeliers approximately 3.2m from the ground

# CAPACITIES

| Meeting Room             | Floor | Theatre | Cabaret | Classroom | Boardroom | Banquet | U-Shape | Dinner<br>Dance |
|--------------------------|-------|---------|---------|-----------|-----------|---------|---------|-----------------|
| The Kenilworth Suite     | G     | 700     | 360     | 360       | n/a       | 450     | n/a     | 390             |
| The Stratford            | G     | 180     | 96      | 100       | 40        | 150     | 50      | 120             |
| Kenilworth 1 & 2         | G     | 340     | 200     | 200       | n/a       | 300     | n/a     | 240             |
| Kenilworth 2 & 3         | G     | 500     | n/a     | 260       | n/a       | 350     | n/a     | 290             |
| Kenilworth 2 or 3        | G     | 220     | 120     | 120       | n/a       | 150     | n/a     | 120             |
| Kenilworth 1             | G     | 140     | 80      | 80        | n/a       | 100     | n/a     | n/a             |
| The Avon Suite           | G     | 100     | 64      | 60        | 40        | n/a     | 40      | 60              |
| The Directors Suite      | lst   | n/a     | n/a     | n/a       | 14        | n/a     | n/a     | n/a             |
| The Hamlet               | LG    | 60      | 48      | 40        | 30        | n/a     | 30      | 30              |
| The Oberon               | LG    | 30      | 24      | 20        | 18        | n/a     | 16      | n/a             |
| The Othello              | LG    | 100     | 64      | 60        | 40        | n/a     | 40      | 80              |
| The Propspero            | LG    | 30      | n/a     | 20        | 18        | n/a     | 16      | n/a             |
| The Keats                | lst   | n/a     | n/a     | n/a       | 6         | n/a     | n/a     | n/a             |
| The Stoneleigh           | G     | 30      | 24      | 20        | 18        | 18      | 16      | n/a             |
| The Warwick              | G     | 30      | n/a     | 20        | 18        | 18      | 16      | n/a             |
| The Stoneleigh & Warwick | G     | 70      | 40      | n/a       | 40        | 60      | n/a     | 40              |