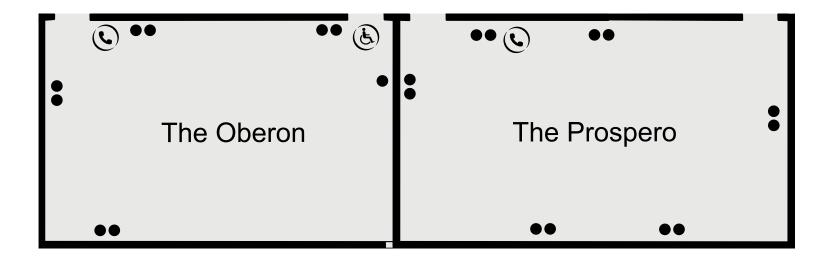

# CAPACITIES

| Meeting Room             | Floor | Theatre | Cabaret | Classroom | Boardroom | Banquet | U-Shape | Dinner<br>Dance |
|--------------------------|-------|---------|---------|-----------|-----------|---------|---------|-----------------|
| The Kenilworth Suite     | G     | 700     | 360     | 360       | n/a       | 450     | n/a     | 390             |
| The Stratford            | G     | 180     | 96      | 100       | 40        | 150     | 50      | 120             |
| Kenilworth 1 & 2         | G     | 340     | 200     | 200       | n/a       | 300     | n/a     | 240             |
| Kenilworth 2 & 3         | G     | 500     | n/a     | 260       | n/a       | 350     | n/a     | 290             |
| Kenilworth 2 or 3        | G     | 220     | 120     | 120       | n/a       | 150     | n/a     | 120             |
| Kenilworth 1             | G     | 140     | 80      | 80        | n/a       | 100     | n/a     | n/a             |
| The Avon Suite           | G     | 100     | 64      | 60        | 40        | n/a     | 40      | 60              |
| The Directors Suite      | lst   | n/a     | n/a     | n/a       | 14        | n/a     | n/a     | n/a             |
| The Hamlet               | LG    | 60      | 48      | 40        | 30        | n/a     | 30      | 30              |
| The Oberon               | LG    | 30      | 24      | 20        | 18        | n/a     | 16      | n/a             |
| The Othello              | LG    | 100     | 64      | 60        | 40        | n/a     | 40      | 80              |
| The Propspero            | LG    | 30      | n/a     | 20        | 18        | n/a     | 16      | n/a             |
| The Keats                | lst   | n/a     | n/a     | n/a       | 6         | n/a     | n/a     | n/a             |
| The Stoneleigh           | G     | 30      | 24      | 20        | 18        | 18      | 16      | n/a             |
| The Warwick              | G     | 30      | n/a     | 20        | 18        | 18      | 16      | n/a             |
| The Stoneleigh & Warwick | G     | 70      | 40      | n/a       | 40        | 60      | n/a     | 40              |