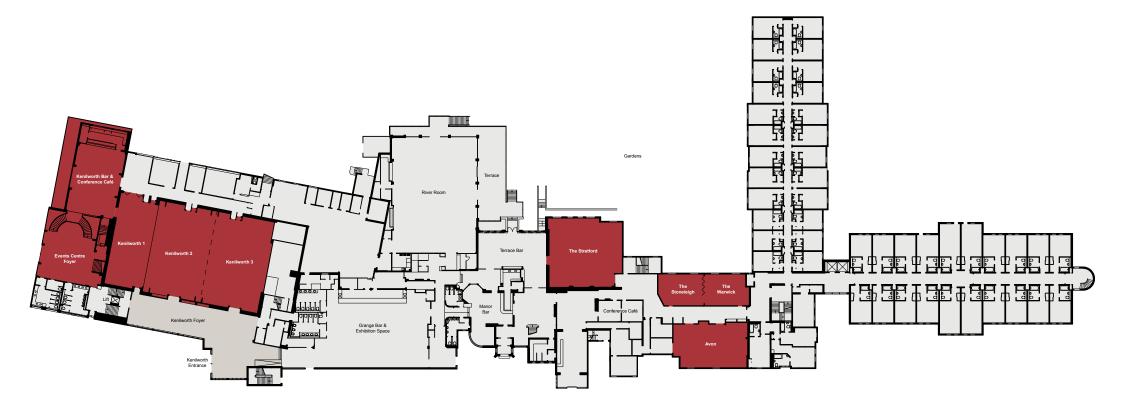

# CAPACITIES

| Meeting Room             | Floor | Theatre | Cabaret | Classroom | Boardroom | Banquet | U-Shape | Dinner<br>Dance |
|--------------------------|-------|---------|---------|-----------|-----------|---------|---------|-----------------|
| The Kenilworth Suite     | G     | 700     | 360     | 360       | n/a       | 450     | n/a     | 390             |
| The Stratford            | G     | 180     | 96      | 100       | 40        | 150     | 50      | 120             |
| Kenilworth 1 & 2         | G     | 340     | 200     | 200       | n/a       | 300     | n/a     | 240             |
| Kenilworth 2 & 3         | G     | 500     | n/a     | 260       | n/a       | 350     | n/a     | 290             |
| Kenilworth 2 or 3        | G     | 220     | 120     | 120       | n/a       | 150     | n/a     | 120             |
| Kenilworth 1             | G     | 140     | 80      | 80        | n/a       | 100     | n/a     | n/a             |
| The Avon Suite           | G     | 100     | 64      | 60        | 40        | n/a     | 40      | 60              |
| The Directors Suite      | lst   | n/a     | n/a     | n/a       | 14        | n/a     | n/a     | n/a             |
| The Hamlet               | LG    | 60      | 48      | 40        | 30        | n/a     | 30      | 30              |
| The Oberon               | LG    | 30      | 24      | 20        | 18        | n/a     | 16      | n/a             |
| The Othello              | LG    | 100     | 64      | 60        | 40        | n/a     | 40      | 80              |
| The Propspero            | LG    | 30      | n/a     | 20        | 18        | n/a     | 16      | n/a             |
| The Keats                | lst   | n/a     | n/a     | n/a       | 6         | n/a     | n/a     | n/a             |
| The Stoneleigh           | G     | 30      | 24      | 20        | 18        | 18      | 16      | n/a             |
| The Warwick              | G     | 30      | n/a     | 20        | 18        | 18      | 16      | n/a             |
| The Stoneleigh & Warwick | G     | 70      | 40      | n/a       | 40        | 60      | n/a     | 40              |