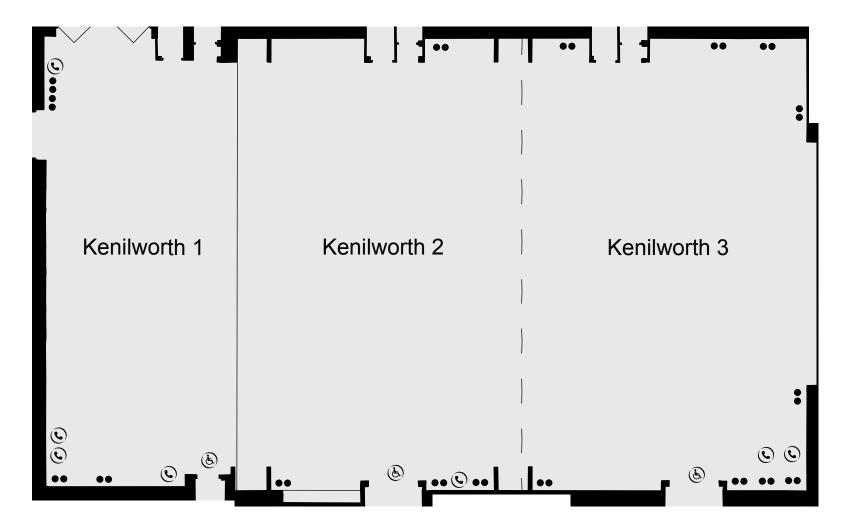

# CAPACITIES

| Meeting Room             | Floor | Theatre | Cabaret | Classroom | Boardroom | Banquet | U-Shape | Dinner<br>Dance |
|--------------------------|-------|---------|---------|-----------|-----------|---------|---------|-----------------|
| The Kenilworth Suite     | G     | 700     | 360     | 360       | n/a       | 450     | n/a     | 390             |
| The Stratford            | G     | 180     | 96      | 100       | 40        | 150     | 50      | 120             |
| Kenilworth 1 & 2         | G     | 340     | 200     | 200       | n/a       | 300     | n/a     | 240             |
| Kenilworth 2 & 3         | G     | 500     | n/a     | 260       | n/a       | 350     | n/a     | 290             |
| Kenilworth 2 or 3        | G     | 220     | 120     | 120       | n/a       | 150     | n/a     | 120             |
| Kenilworth 1             | G     | 140     | 80      | 80        | n/a       | 100     | n/a     | n/a             |
| The Avon Suite           | G     | 100     | 64      | 60        | 40        | n/a     | 40      | 60              |
| The Directors Suite      | lst   | n/a     | n/a     | n/a       | 14        | n/a     | n/a     | n/a             |
| The Hamlet               | LG    | 60      | 48      | 40        | 30        | n/a     | 30      | 30              |
| The Oberon               | LG    | 30      | 24      | 20        | 18        | n/a     | 16      | n/a             |
| The Othello              | LG    | 100     | 64      | 60        | 40        | n/a     | 40      | 80              |
| The Propspero            | LG    | 30      | n/a     | 20        | 18        | n/a     | 16      | n/a             |
| The Keats                | lst   | n/a     | n/a     | n/a       | 6         | n/a     | n/a     | n/a             |
| The Stoneleigh           | G     | 30      | 24      | 20        | 18        | 18      | 16      | n/a             |
| The Warwick              | G     | 30      | n/a     | 20        | 18        | 18      | 16      | n/a             |
| The Stoneleigh & Warwick | G     | 70      | 40      | n/a       | 40        | 60      | n/a     | 40              |