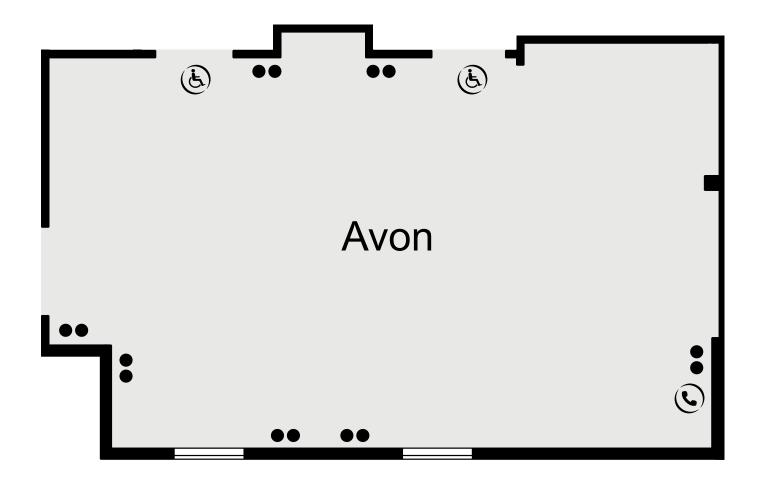

- Single 13amp Power Point
- Double 13amp Power Point
- C Telephone Socket
- ( Wheelchair Access

- Single 13amp Power Point
- Double 13amp Power Point
- C Telephone Socket
- (E) Wheelchair Access

- Single 13amp Power Point
- Double 13amp Power Point
- C Telephone Socket
- ( Wheelchair Access
- Chandeliers approximately 3.2m from the ground

# CAPACITIES

| Meeting Room             | Floor | Theatre | Cabaret | Classroom | Boardroom | Banquet | U-Shape | Dinner<br>Dance |
|--------------------------|-------|---------|---------|-----------|-----------|---------|---------|-----------------|
| The Kenilworth Suite     | G     | 700     | 360     | 360       | n/a       | 450     | n/a     | 390             |
| The Stratford            | G     | 180     | 96      | 100       | 40        | 150     | 50      | 120             |
| Kenilworth 1 & 2         | G     | 340     | 200     | 200       | n/a       | 300     | n/a     | 240             |
| Kenilworth 2 & 3         | G     | 500     | n/a     | 260       | n/a       | 350     | n/a     | 290             |
| Kenilworth 2 or 3        | G     | 220     | 120     | 120       | n/a       | 150     | n/a     | 120             |
| Kenilworth 1             | G     | 140     | 80      | 80        | n/a       | 100     | n/a     | n/a             |
| The Avon Suite           | G     | 100     | 64      | 60        | 40        | n/a     | 40      | 60              |
| The Directors Suite      | lst   | n/a     | n/a     | n/a       | 14        | n/a     | n/a     | n/a             |
| The Hamlet               | LG    | 60      | 48      | 40        | 30        | n/a     | 30      | 30              |
| The Oberon               | LG    | 30      | 24      | 20        | 18        | n/a     | 16      | n/a             |
| The Othello              | LG    | 100     | 64      | 60        | 40        | n/a     | 40      | 80              |
| The Propspero            | LG    | 30      | n/a     | 20        | 18        | n/a     | 16      | n/a             |
| The Keats                | lst   | n/a     | n/a     | n/a       | 6         | n/a     | n/a     | n/a             |
| The Stoneleigh           | G     | 30      | 24      | 20        | 18        | 18      | 16      | n/a             |
| The Warwick              | G     | 30      | n/a     | 20        | 18        | 18      | 16      | n/a             |
| The Stoneleigh & Warwick | G     | 70      | 40      | n/a       | 40        | 60      | n/a     | 40              |