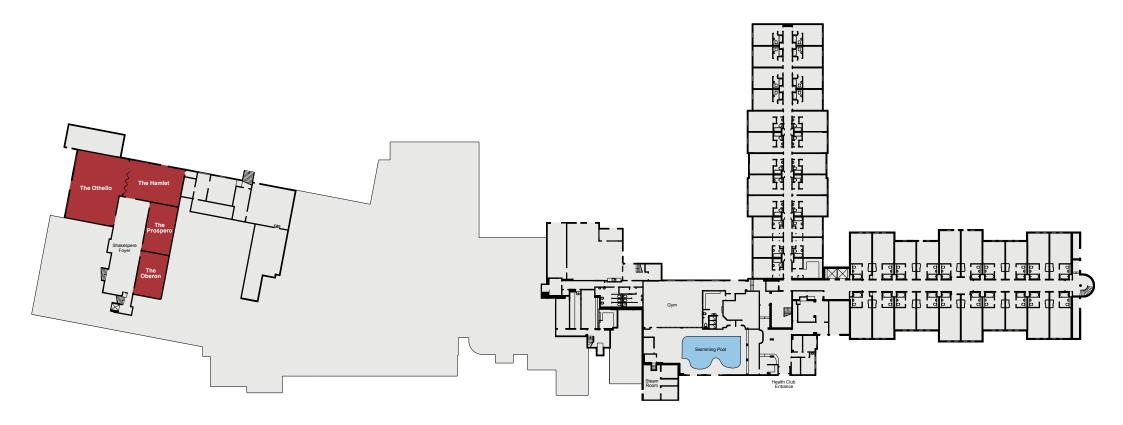

# CAPACITIES

| Meeting Room             | Floor | Theatre | Cabaret | Classroom | Boardroom | Banquet | U-Shape | Dinner<br>Dance |
|--------------------------|-------|---------|---------|-----------|-----------|---------|---------|-----------------|
| The Kenilworth Suite     | G     | 700     | 360     | 360       | n/a       | 450     | n/a     | 390             |
| The Stratford            | G     | 180     | 96      | 100       | 40        | 150     | 50      | 120             |
| Kenilworth 1 & 2         | G     | 340     | 200     | 200       | n/a       | 300     | n/a     | 240             |
| Kenilworth 2 & 3         | G     | 500     | n/a     | 260       | n/a       | 350     | n/a     | 290             |
| Kenilworth 2 or 3        | G     | 220     | 120     | 120       | n/a       | 150     | n/a     | 120             |
| Kenilworth 1             | G     | 140     | 80      | 80        | n/a       | 100     | n/a     | n/a             |
| The Avon Suite           | G     | 100     | 64      | 60        | 40        | n/a     | 40      | 60              |
| The Directors Suite      | lst   | n/a     | n/a     | n/a       | 14        | n/a     | n/a     | n/a             |
| The Hamlet               | LG    | 60      | 48      | 40        | 30        | n/a     | 30      | 30              |
| The Oberon               | LG    | 30      | 24      | 20        | 18        | n/a     | 16      | n/a             |
| The Othello              | LG    | 100     | 64      | 60        | 40        | n/a     | 40      | 80              |
| The Propspero            | LG    | 30      | n/a     | 20        | 18        | n/a     | 16      | n/a             |
| The Keats                | lst   | n/a     | n/a     | n/a       | 6         | n/a     | n/a     | n/a             |
| The Stoneleigh           | G     | 30      | 24      | 20        | 18        | 18      | 16      | n/a             |
| The Warwick              | G     | 30      | n/a     | 20        | 18        | 18      | 16      | n/a             |
| The Stoneleigh & Warwick | G     | 70      | 40      | n/a       | 40        | 60      | n/a     | 40              |