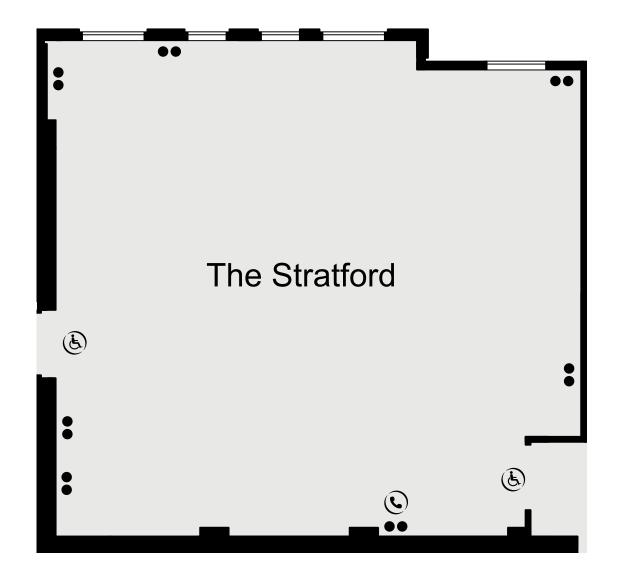

# CAPACITIES

| Meeting Room             | Floor | Theatre | Cabaret | Classroom | Boardroom | Banquet | U-Shape | Dinner<br>Dance |
|--------------------------|-------|---------|---------|-----------|-----------|---------|---------|-----------------|
| The Kenilworth Suite     | G     | 700     | 360     | 360       | n/a       | 450     | n/a     | 390             |
| The Stratford            | G     | 180     | 96      | 100       | 40        | 150     | 50      | 120             |
| Kenilworth 1 & 2         | G     | 340     | 200     | 200       | n/a       | 300     | n/a     | 240             |
| Kenilworth 2 & 3         | G     | 500     | n/a     | 260       | n/a       | 350     | n/a     | 290             |
| Kenilworth 2 or 3        | G     | 220     | 120     | 120       | n/a       | 150     | n/a     | 120             |
| Kenilworth 1             | G     | 140     | 80      | 80        | n/a       | 100     | n/a     | n/a             |
| The Avon Suite           | G     | 100     | 64      | 60        | 40        | n/a     | 40      | 60              |
| The Directors Suite      | lst   | n/a     | n/a     | n/a       | 14        | n/a     | n/a     | n/a             |
| The Hamlet               | LG    | 60      | 48      | 40        | 30        | n/a     | 30      | 30              |
| The Oberon               | LG    | 30      | 24      | 20        | 18        | n/a     | 16      | n/a             |
| The Othello              | LG    | 100     | 64      | 60        | 40        | n/a     | 40      | 80              |
| The Propspero            | LG    | 30      | n/a     | 20        | 18        | n/a     | 16      | n/a             |
| The Keats                | lst   | n/a     | n/a     | n/a       | 6         | n/a     | n/a     | n/a             |
| The Stoneleigh           | G     | 30      | 24      | 20        | 18        | 18      | 16      | n/a             |
| The Warwick              | G     | 30      | n/a     | 20        | 18        | 18      | 16      | n/a             |
| The Stoneleigh & Warwick | G     | 70      | 40      | n/a       | 40        | 60      | n/a     | 40              |