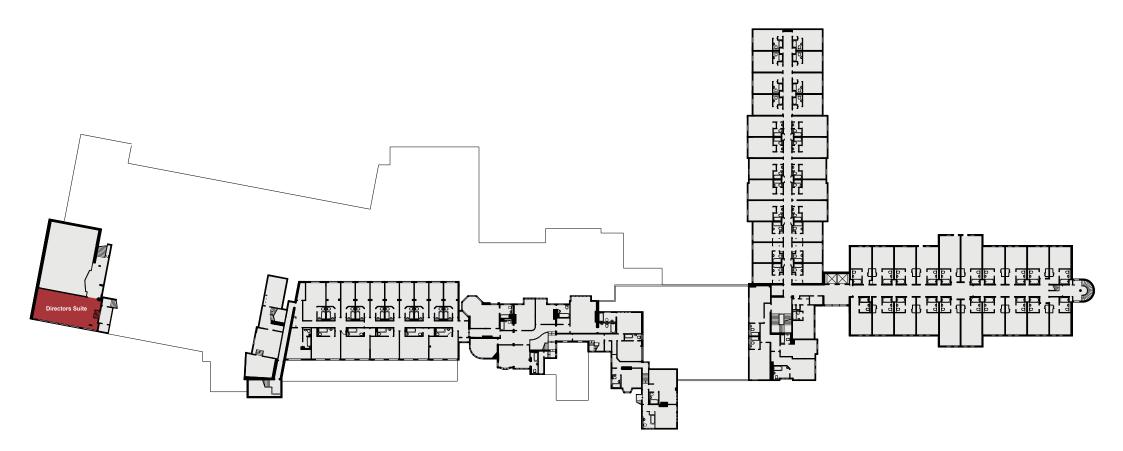

# CAPACITIES

| Meeting Room             | Floor | Theatre | Cabaret | Classroom | Boardroom | Banquet | U-Shape | Dinner<br>Dance |
|--------------------------|-------|---------|---------|-----------|-----------|---------|---------|-----------------|
| The Kenilworth Suite     | G     | 700     | 360     | 360       | n/a       | 450     | n/a     | 390             |
| The Stratford            | G     | 180     | 96      | 100       | 40        | 150     | 50      | 120             |
| Kenilworth 1 & 2         | G     | 340     | 200     | 200       | n/a       | 300     | n/a     | 240             |
| Kenilworth 2 & 3         | G     | 500     | n/a     | 260       | n/a       | 350     | n/a     | 290             |
| Kenilworth 2 or 3        | G     | 220     | 120     | 120       | n/a       | 150     | n/a     | 120             |
| Kenilworth 1             | G     | 140     | 80      | 80        | n/a       | 100     | n/a     | n/a             |
| The Avon Suite           | G     | 100     | 64      | 60        | 40        | n/a     | 40      | 60              |
| The Directors Suite      | lst   | n/a     | n/a     | n/a       | 14        | n/a     | n/a     | n/a             |
| The Hamlet               | LG    | 60      | 48      | 40        | 30        | n/a     | 30      | 30              |
| The Oberon               | LG    | 30      | 24      | 20        | 18        | n/a     | 16      | n/a             |
| The Othello              | LG    | 100     | 64      | 60        | 40        | n/a     | 40      | 80              |
| The Propspero            | LG    | 30      | n/a     | 20        | 18        | n/a     | 16      | n/a             |
| The Keats                | lst   | n/a     | n/a     | n/a       | 6         | n/a     | n/a     | n/a             |
| The Stoneleigh           | G     | 30      | 24      | 20        | 18        | 18      | 16      | n/a             |
| The Warwick              | G     | 30      | n/a     | 20        | 18        | 18      | 16      | n/a             |
| The Stoneleigh & Warwick | G     | 70      | 40      | n/a       | 40        | 60      | n/a     | 40              |