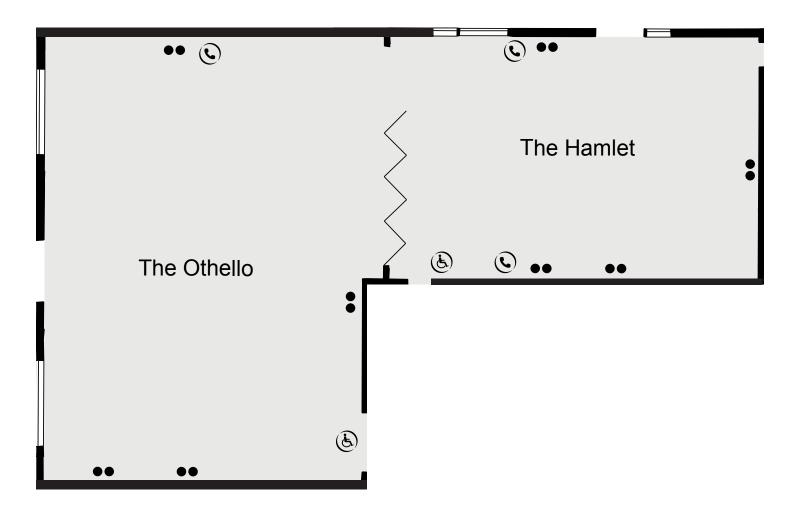

# CHESFORD GRANGE

HOTEL

THE QHOTELS COLLECTION

- Single 13amp Power Point
- Double 13amp Power Point
- C Telephone Socket
- (E) Wheelchair Access

LOWER GROUND FLOOR

- Single 13amp Power Point
- Double 13amp Power Point
- C Telephone Socket
- (E) Wheelchair Access

# CAPACITIES

| Meeting Room             | Floor | Theatre | Cabaret | Classroom | Boardroom | Banquet | U-Shape | Dinner<br>Dance |
|--------------------------|-------|---------|---------|-----------|-----------|---------|---------|-----------------|
| The Kenilworth Suite     | G     | 700     | 360     | 360       | n/a       | 450     | n/a     | 390             |
| The Stratford            | G     | 180     | 96      | 100       | 40        | 150     | 50      | 120             |
| Kenilworth 1 & 2         | G     | 340     | 200     | 200       | n/a       | 300     | n/a     | 240             |
| Kenilworth 2 & 3         | G     | 500     | n/a     | 260       | n/a       | 350     | n/a     | 290             |
| Kenilworth 2 or 3        | G     | 220     | 120     | 120       | n/a       | 150     | n/a     | 120             |
| Kenilworth 1             | G     | 140     | 80      | 80        | n/a       | 100     | n/a     | n/a             |
| The Avon Suite           | G     | 100     | 64      | 60        | 40        | n/a     | 40      | 60              |
| The Directors Suite      | lst   | n/a     | n/a     | n/a       | 14        | n/a     | n/a     | n/a             |
| The Hamlet               | LG    | 60      | 48      | 40        | 30        | n/a     | 30      | 30              |
| The Oberon               | LG    | 30      | 24      | 20        | 18        | n/a     | 16      | n/a             |
| The Othello              | LG    | 100     | 64      | 60        | 40        | n/a     | 40      | 80              |
| The Propspero            | LG    | 30      | n/a     | 20        | 18        | n/a     | 16      | n/a             |
| The Keats                | lst   | n/a     | n/a     | n/a       | 6         | n/a     | n/a     | n/a             |
| The Stoneleigh           | G     | 30      | 24      | 20        | 18        | 18      | 16      | n/a             |
| The Warwick              | G     | 30      | n/a     | 20        | 18        | 18      | 16      | n/a             |
| The Stoneleigh & Warwick | G     | 70      | 40      | n/a       | 40        | 60      | n/a     | 40              |