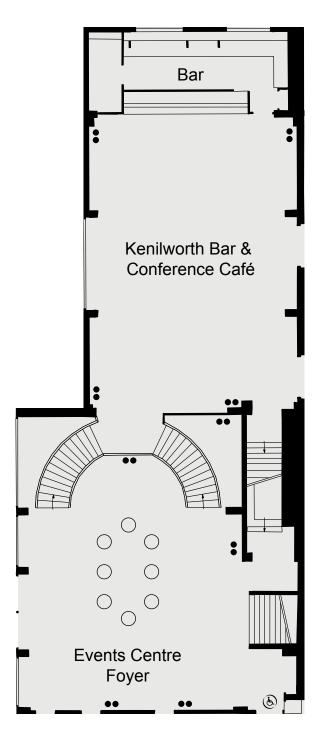

- Single 13amp Power Point
- Double 13amp Power Point
- C Telephone Socket
- ( Wheelchair Access

LOWER GROUND FLOOR

**GROUND FLOOR** 

FIRST FLOOR

# CAPACITIES

| Meeting Room             | Floor | Theatre | Cabaret | Classroom | Boardroom | Banquet | U-Shape | Dinner<br>Dance |
|--------------------------|-------|---------|---------|-----------|-----------|---------|---------|-----------------|
| The Kenilworth Suite     | G     | 700     | 360     | 360       | n/a       | 450     | n/a     | 390             |
| The Stratford            | G     | 180     | 96      | 100       | 40        | 150     | 50      | 120             |
| Kenilworth 1 & 2         | G     | 340     | 200     | 200       | n/a       | 300     | n/a     | 240             |
| Kenilworth 2 & 3         | G     | 500     | n/a     | 260       | n/a       | 350     | n/a     | 290             |
| Kenilworth 2 or 3        | G     | 220     | 120     | 120       | n/a       | 150     | n/a     | 120             |
| Kenilworth 1             | G     | 140     | 80      | 80        | n/a       | 100     | n/a     | n/a             |
| The Avon Suite           | G     | 100     | 64      | 60        | 40        | n/a     | 40      | 60              |
| The Directors Suite      | lst   | n/a     | n/a     | n/a       | 14        | n/a     | n/a     | n/a             |
| The Hamlet               | LG    | 60      | 48      | 40        | 30        | n/a     | 30      | 30              |
| The Oberon               | LG    | 30      | 24      | 20        | 18        | n/a     | 16      | n/a             |
| The Othello              | LG    | 100     | 64      | 60        | 40        | n/a     | 40      | 80              |
| The Propspero            | LG    | 30      | n/a     | 20        | 18        | n/a     | 16      | n/a             |
| The Keats                | lst   | n/a     | n/a     | n/a       | 6         | n/a     | n/a     | n/a             |
| The Stoneleigh           | G     | 30      | 24      | 20        | 18        | 18      | 16      | n/a             |
| The Warwick              | G     | 30      | n/a     | 20        | 18        | 18      | 16      | n/a             |
| The Stoneleigh & Warwick | G     | 70      | 40      | n/a       | 40        | 60      | n/a     | 40              |